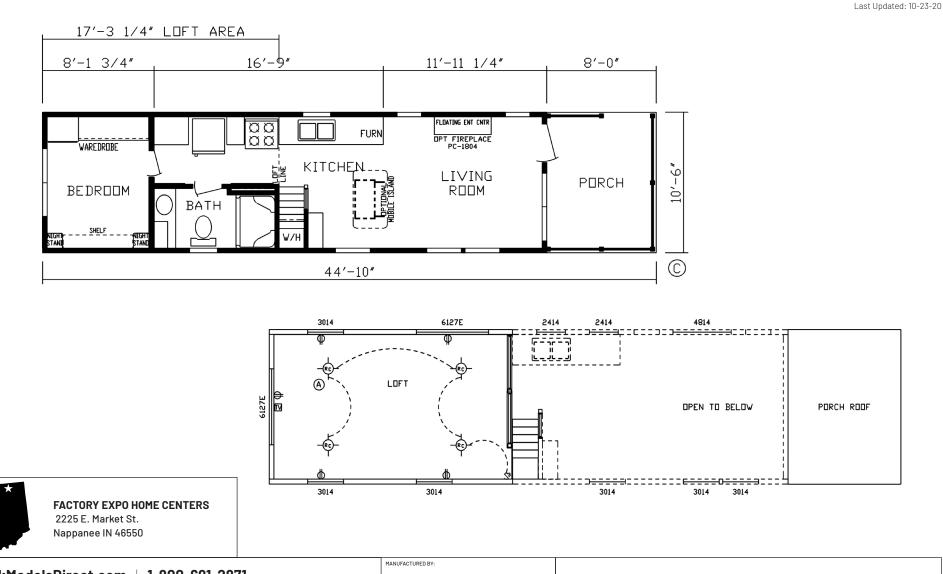

## Roselawn

**Forest Lake Series** 

399 SQ. FT. (Approximate) 1 Bedroom, 1 Bath