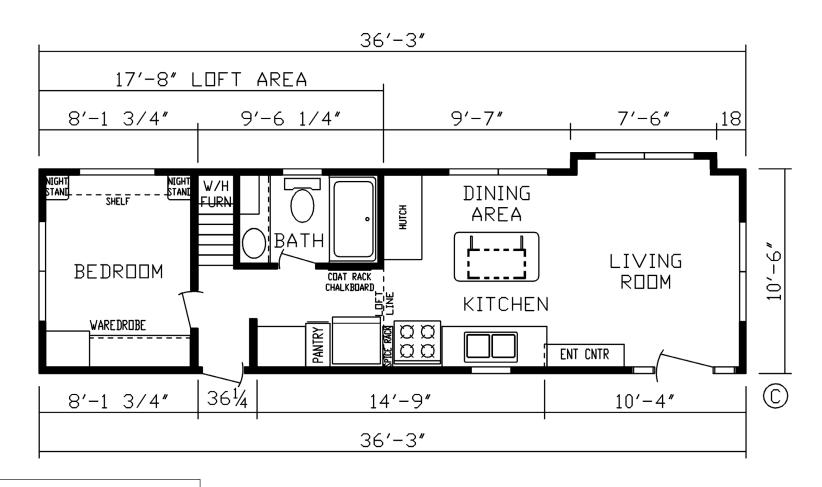

## **Owenton**

**Country Manor Series** 

399 SQ. FT. (Approximate) 1 Bedroom, 1 Bath, Loft

Last Updated: 4-6-21