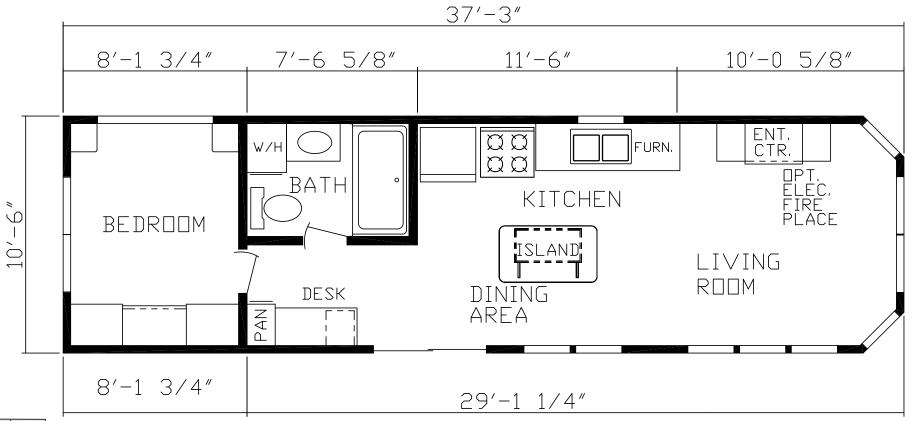

## **Blossom Hill**

**Country Manor Series** 

Front Living Room, Island Kitchen Approx. 391 Sq. Ft.

Last Updated: 10-24-18

1-800-691-2871

NP.ParkModelsDirect.com

Customer Signature/Date

1-800-691-2871